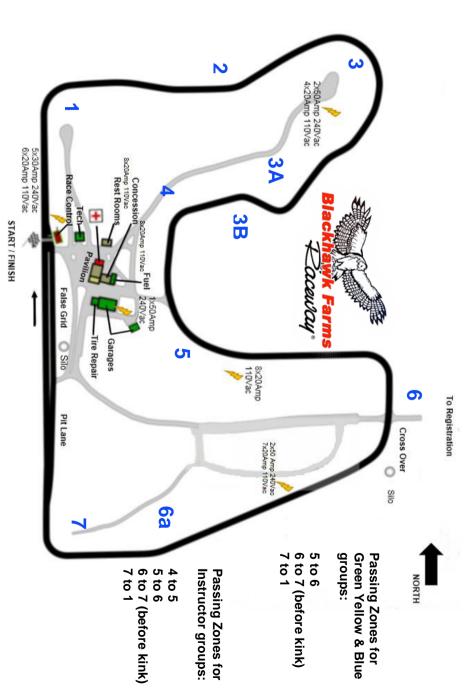

Enter the Start Grid at Silo - If you see car from turn 7, Wait until clear! Stage on Left side of Grid

Cars should Stage 5-10 Minutes Prior to Session

Wait to be released from Start Line

First Lap will be under YELLOW for Each Run Group

Hug Inside Line at Turn 1 from Start Grid

Exit from Track after Turn 7 at Silo to Right side of Grid

Flagging compliance is a Must

4 wheels off = Re-enter Track only by Corner Worker Command

4 wheels off = Automatic Black Flag

Red Flag = Stop on Track at Next Closest Manned Corner Station

- \*\* Absolutely NO Passengers\*\* Registered Drivers ONLY on Track\*\*
- \*\* ALL PERSONS Must sign BOTH Blackhawk and PCA Waivers\*\*
- \*\* ALL PERSONS Must receive & display Event Wrist Band \*\*

Enter the Start Grid at Silo - If you see car from turn 7, Wait until clear! Stage on Left side of Grid Must

Cars should Stage 5-10 Minutes Prior to Session

Wait to be released from Start Line

First Lap will be under YELLOW for Each Run Group

Red Flag = Stop on Track at Next Closest Manned Corner Station

- \*\* Absolutely NO Passengers\*\* Registered Drivers ONLY on Track\*\*
- \*\* ALL PERSONS Must sign BOTH Blackhawk and PCA Waivers\*\* \*\* ALL PERSONS Must receive & display Event Wrist Band \*\*
  - \*\*Non Compliance of above may result in removal from Event\*\*