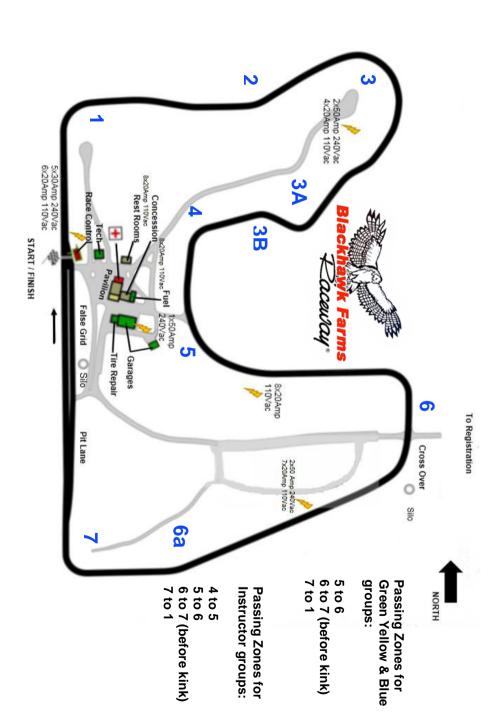

Enter the Start Grid at Silo - If you see car from turn 7, Wait until clear! Stage on Left side of Grid

Cars should Stage 5-10 Minutes Prior to Session

Wait to be released from Start Line

First Lap will be under YELLOW for Each Run Group

Hug Inside Line at Turn 1 from Start Grid

Exit from Track after Turn 7 at Silo to Right side of Grid

Flagging compliance is a Must

4 wheels off = Re-enter Track only by Corner Worker Command

4 wheels off = Automatic Black Flag

Red Flag = Stop on Track at Next Closest Manned Corner Station

- \*\* Absolutely NO Passengers\*\* Registered Drivers ONLY on Track\*\*
- \*\* ALL PERSONS Must sign BOTH Blackhawk and PCA Waivers\*\*
- \*\* ALL PERSONS Must receive & display Event Wrist Band \*\*

Enter the Start Grid at Silo - If you see car from turn 7, Wait until clear! Stage on Left side of Grid Must

Cars should Stage 5-10 Minutes Prior to Session

Wait to be released from Start Line

First Lap will be under YELLOW for Each Run Group

Red Flag = Stop on Track at Next Closest Manned Corner Station

- \*\* Absolutely NO Passengers\*\* Registered Drivers ONLY on Track\*\*
- \*\* ALL PERSONS Must sign BOTH Blackhawk and PCA Waivers\*\* \*\* ALL PERSONS Must receive & display Event Wrist Band \*\*
  - \*\*Non Compliance of above may result in removal from Event\*\*